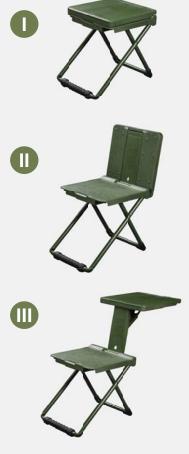

### **CONFIGURATION OPTIONS:**

STOOL

**BACKED CHAIR** 

**SMALL TABLE** 

**MOBILE WORKING PLACE** 

**TABLE AND STOOL** 

## **FOLDING CHAIR**

### **ADVANTAGES:**

\* MULTIFUNCTIONAL

**★ COMPACT SIZE** 

★ PLASTIC ERGONOMIC HANDLE

★ HIGH QUALITY MATERIAL

**★ UNIQUE DESIGN** 

**★ HIDDEN DRAWER FOR DOCUMENTS** 

**★ EASY TRANSFORMATION** 