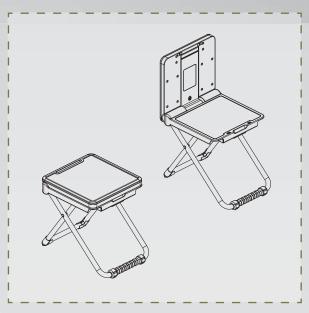

### **CONFIGURATION OPTIONS:**

STOOL

**BACKED CHAIR** 

**SMALL TABLE** 

**MOBILE WORKING PLACE** 

**TABLE AND STOOL** 

## **FOLDING CHAIR**

### **ADVANTAGES:**

\* MULTIFUNCTIONAL

**★ COMPACT SIZE** 

★ PLASTIC ERGONOMIC HANDLE

★ HIGH QUALITY MATERIAL

**★ UNIQUE DESIGN** 

**★ HIDDEN DRAWER FOR DOCUMENTS** 

**★ EASY TRANSFORMATION** 