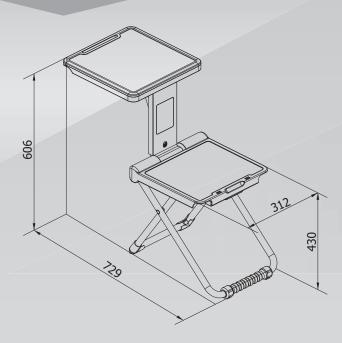

### **TECHNICAL DATA:**

**★ STABLE STRUCTURE** 

| TECHNICAL SPECIFICATION                          |                 |
|--------------------------------------------------|-----------------|
|                                                  |                 |
| Dimensions when folded: HxWxD, mm                | 72x651x400      |
| Dimensions when completely set up: HxWxD, mm     | 606x729x312     |
| Dimensions when completely set up. nxwxb, lilli  | 00007298312     |
| Seat height from the floor, mm                   | 430             |
|                                                  |                 |
| Temperature limits                               | - 40 °C + 45 °C |
|                                                  | 100             |
| Maximum seat loading, kg                         | 120             |
| Maximum table loading, kg (when chair is loaded) | 20              |
| <del>3,</del> 3 (                                |                 |
| Weight, kg                                       | 5,5             |