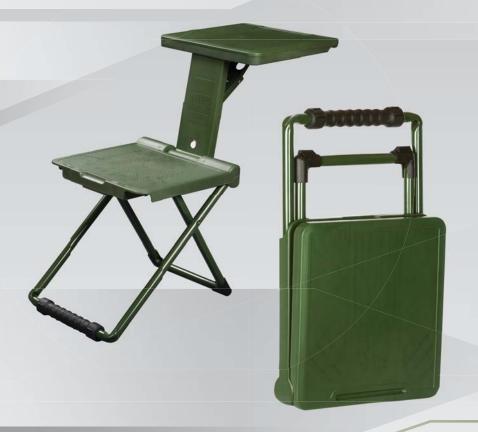

### **ADVANTAGES:**

\* MULTIFUNCTIONAL

**★ COMPACT SIZE** 

★ PLASTIC ERGONOMIC HANDLE

★ HIGH QUALITY MATERIAL

**★ UNIQUE DESIGN** 

**★ HIDDEN DRAWER FOR DOCUMENTS** 

**★ EASY TRANSFORMATION** 

**★ STABLE STRUCTURE** 

| TECHNICAL SPECIFICATION                          |                 |
|--------------------------------------------------|-----------------|
|                                                  |                 |
| Dimensions when folded: HxWxD, mm                | 72x651x400      |
| Dimensions when completely set up: HxWxD, mm     | 606x729x312     |
| Dimensions when completely set up. nxwxb, lilli  | 00007298312     |
| Seat height from the floor, mm                   | 430             |
|                                                  |                 |
| Temperature limits                               | - 40 °C + 45 °C |
|                                                  | 100             |
| Maximum seat loading, kg                         | 120             |
| Maximum table loading, kg (when chair is loaded) | 20              |
| <del>3,</del> 3 (                                |                 |
| Weight, kg                                       | 5,5             |