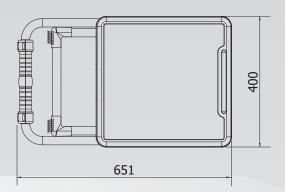

### **TECHNICAL DATA:**

**★ STABLE STRUCTURE** 

| TECHNICAL SPECIFICATION                          |                 |
|--------------------------------------------------|-----------------|
|                                                  |                 |
| Dimensions when folded: HxWxD, mm                | 72x651x400      |
| Dimensions when completely set up: HxWxD, mm     | 606x729x312     |
| Dimensions when completely set up. nxwxb, lilli  | 00007298312     |
| Seat height from the floor, mm                   | 430             |
|                                                  |                 |
| Temperature limits                               | - 40 °C + 45 °C |
|                                                  | 100             |
| Maximum seat loading, kg                         | 120             |
| Maximum table loading, kg (when chair is loaded) | 20              |
| <del>3,</del> 3 (                                |                 |
| Weight, kg                                       | 5,5             |